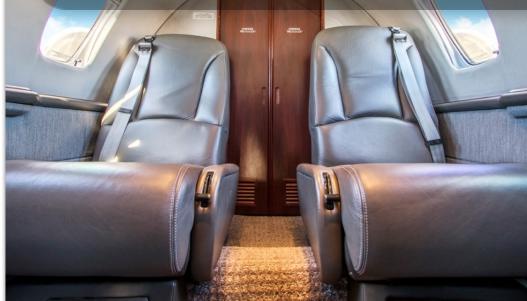

### **INTERIOR & CABIN:**

Interior refurbished 2010 in grey leather Slimline fwd refreshment center Nine passenger with 4-place center club Two aft-fwd facing, Two fwd-aft facing seats Fully enclosed and belted aft lavatory with sink