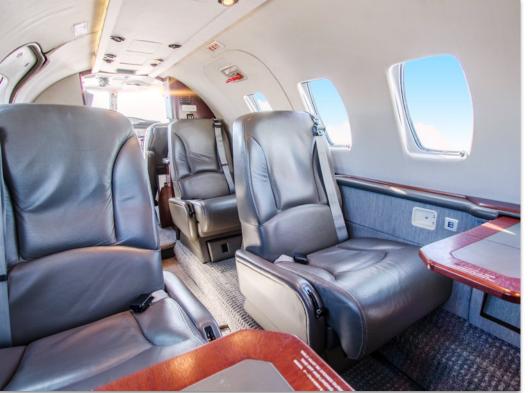

### **INTERIOR & CABIN:**

Interior refurbished 2010 in grey leather Slimline fwd refreshment center Nine passenger with 4-place center club Two aft-fwd facing, Two fwd-aft facing seats Fully enclosed and belted aft lavatory with sink